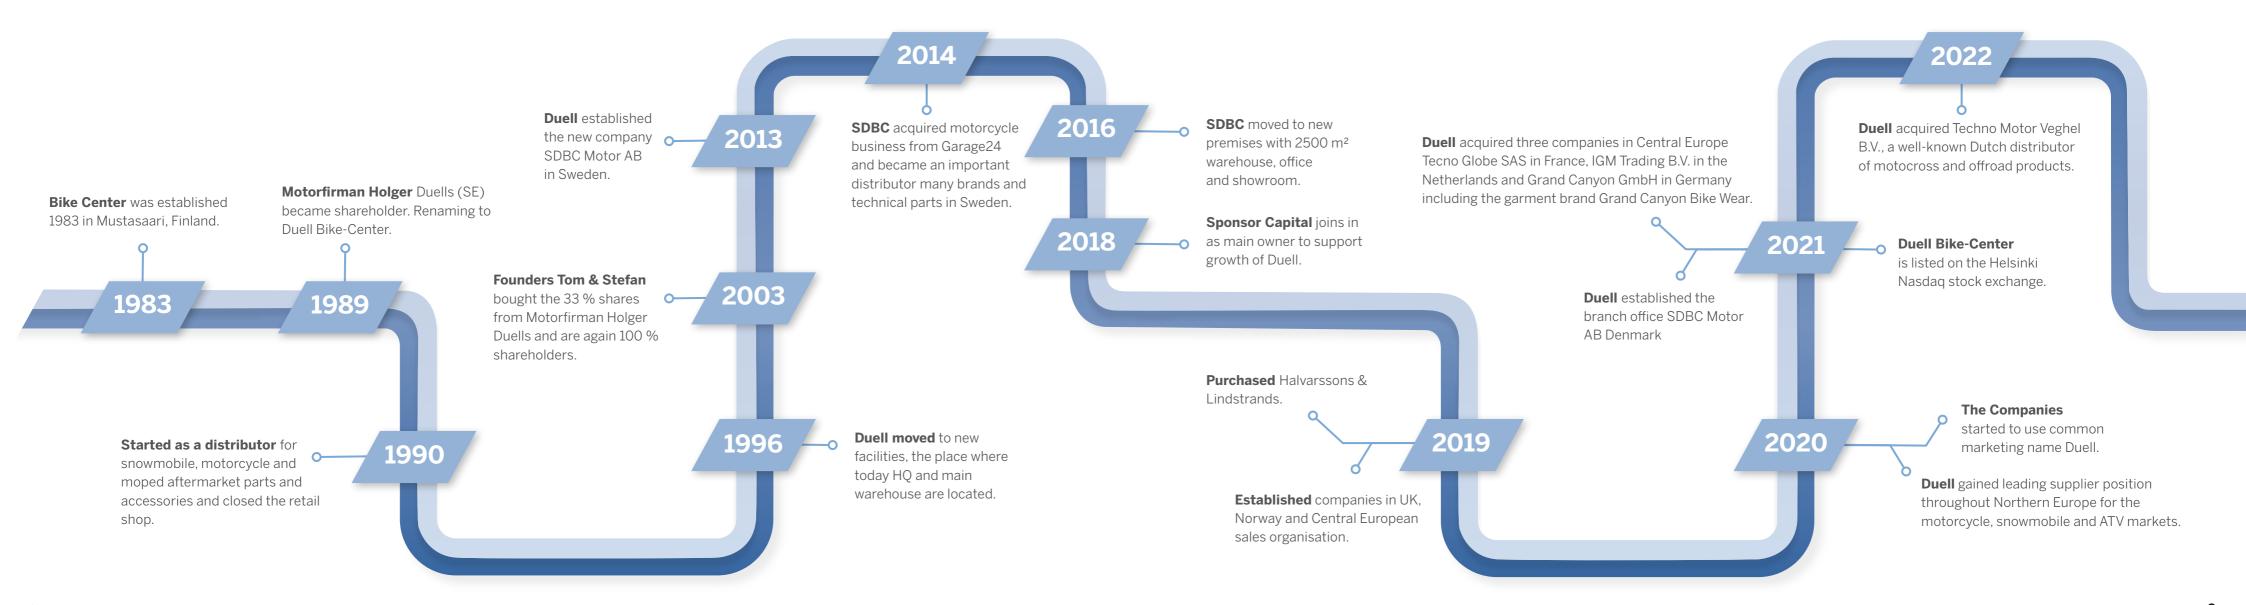

# Company milestones

Our history goes way back to 1983 when the parent company was established in Finland. 5th of March brothers Tom and Stefan Nylund founded Bike Center motorcycle shop in Mustasaari, Finland as a Yamaha and Suzuki dealer. Year later they Bike Center started to distribute snowmobile parts and accessories as well and few years later Bike Center moved to bigger facilities in Mustasaari.

Today our group consists of six joined powersports companies, Duell Bike-Center Oy, SDBC Motor AB, IGM Trading B.V., Techno Motor Veghel B.V., Grand Canyon GmbH and Tecno Globe SAS. Duell operates warehouses in Mustasaari (Finland), Tranås (Sweden), Hengelo and Veghel (The Netherlands), and Montpellier (France).

We are the leading powersports aftermarket distributor in the Nordics with rapidly growing presence in the Europe. Our history goes way back to 1983 when the parent company was established in Finland.

#### **FOUNDED**

5th of March **1983** two brothers Tom and Stefan Nylund founded Bike Center motorcycle shop in Mustasaari, Finland.