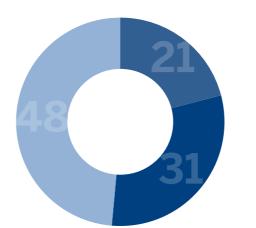

#### **BRANDS**

**291** Top brands

**48%**Exclusive external brands

31%

External brands

**21%**Own brands