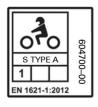

Model:

604700-00 S Level 1 Type A

CE

EN standard: EN 1621-1:2012

Is in conformity with the provisions of Council Regulation (EU) 2016/425 and with the project of standard EN 1621-1:2012 is identical to the PPE which is the subject of EU certificate of conformity N° MT20040006 issued by IDIADA AUTOMOTIVE TECHNOLOGY, S.A. (OC. 0164), with address at P.I. L'Albornar s/n – Santa Oliva (Tarragona – Spain).