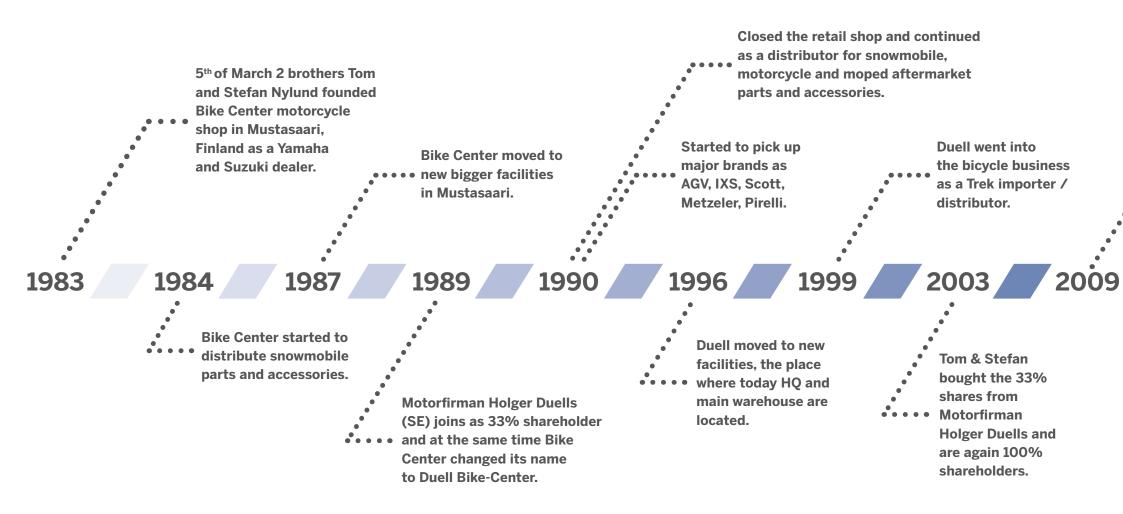

# **Company milestones**

Test se 17185 escaves 088 EESA 2.9 Min 202001 ur se 27 65 19 escaver 24 PCS

Our history goes back to 1983 when Tom and Stefan Nylund founded the company in a little town on the West Coast of Finland where they began with the sales and later, the distribution of motorcycle parts. From the beginning our aim was to supply the best possible products, at a competitive price in the shortest possible time. Still today this remains our philosophy and a key part of our company's success.

Since then we have grown strong from a two-man company to a multinational group with nearly 200 employees. To help achieve this our portfolio further expanded to include ATV, snowmobile and marine products quickly establishing ourselves as the leading distributor across the Northern Europe in terms of product range, brands and business volume.