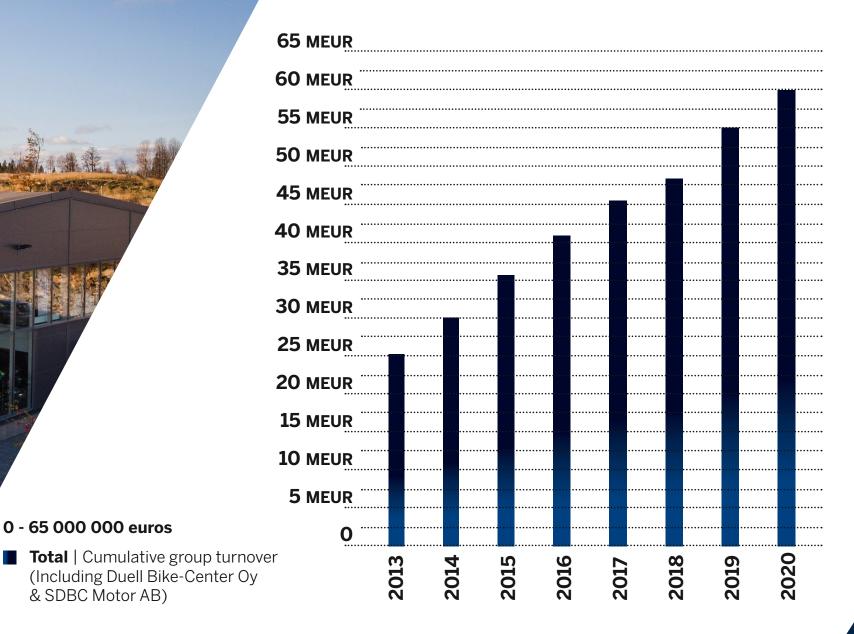

## Company milestones

#### **Turnover / sales in euros**

0 - 65 000 000 euros

& SDBC Motor AB)

Since then we have grown strong from a two-man company to a multinational group with over 100 employees and business revenue exceeding 60 Million Euro's. To help achieve this our portfolio further expanded to include ATV, snowmobile and marine products quickly establishing ourselves as the leading distributor across the Nordics and Baltics in terms of product range, brands and business volume.